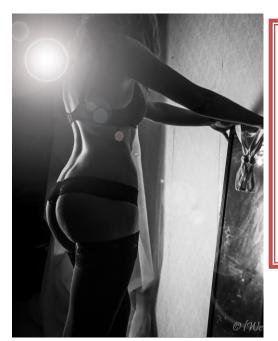

(continued)

| How would you like your hair styled?                                 |
|----------------------------------------------------------------------|
| O Curls                                                              |
| ○ Sleek&Straight                                                     |
| ○ Textured Wavy                                                      |
| O Bedroom (Messy yet Sexy)                                           |
| I prefer to show up ready: Y or N  What bands/artists do you prefer? |
| what bands, artists do you prefer:                                   |
|                                                                      |
| How revealing do you want your portraits?                            |
| O a little skin                                                      |
| O partial skin                                                       |
| O tease                                                              |
| O up for anything                                                    |
| Do you have any specific ideas for your session?                     |
|                                                                      |
|                                                                      |